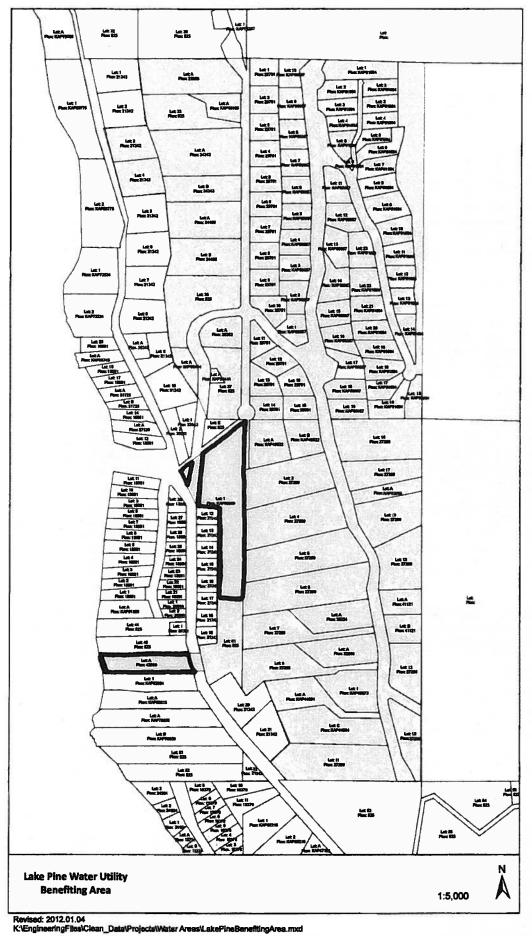

NOW THEREFORE the Council of the District of Lake Country, in open meeting assembled enacts as follows:

- 1. Schedule 'A' to District of Lake Country Lake Pine Local Service Area Establishment Bylaw 736, 2010 is amended by adding the properties as shown outlined in heavy black on 'Schedule 'A' attached to and forming part of this bylaw and identified as:
  - PID 015-963-021, Lot A Plan 42900
  - PID 024-132-446, Lot 1 Plan KAP60969
- 3. This bylaw shall be cited as "Lake Pine Local Service Area Amendment Bylaw 808, 2012".